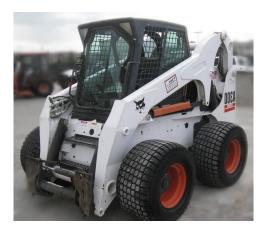

# **PLANTING & DELIVERY**

**River Birch** 

\$199

**Plant a tree almost anywhere!** We plant with a lawn-friendly skid loader and need just 8 feet of clearance to plant a large tree.