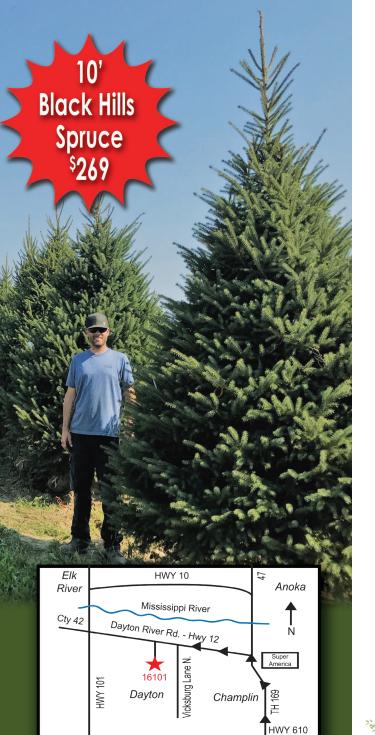

# 2020 Annual Fall Tree Sale

3.5" - 4" Sienna Glen Maples \$299

# laurel TREE FARMS

16101 Dayton River Road Dayton, MN 55327 763.323.4406 • www.laureltreefarms.com

### Coniferous:

Balsam Fir; White Pine, Norway Pine; Black Hills Spruce, Colorado Spruce, Norway Spruce