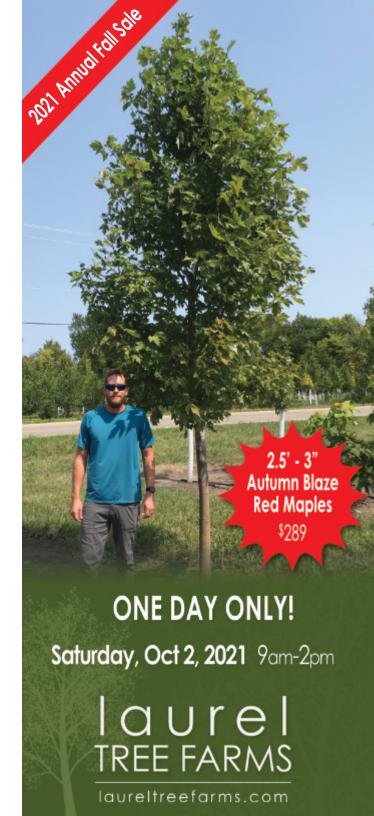

2021 Annual Fall Tree Sale

#### **Deciduous / Shade Trees:**

Corkscrew Willow; Honeylocust; River Birch; Linden; Swamp White Oak; Elm; Red Maples - Autumn Blaze, Sienna Glen, Northwoods Red; Sugar Maples - Fall Fiesta, Green Mountain; Norway Maple - Emerald Queen; Deborah Maple