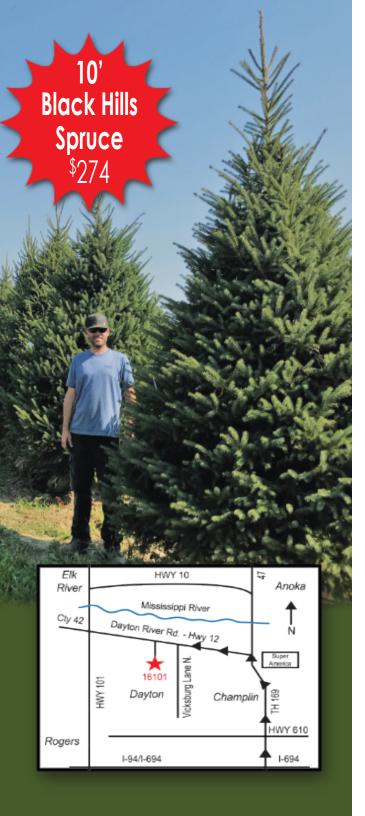

#### Coniferous:

Balsam Fir; White Pine, Norway Pine; Black Hills Spruce, Colorado Spruce,

# laurel TREE FARMS

16101 Dayton River Road Dayton, MN 55327

763.323.4406 • www.laureltreefarms.com