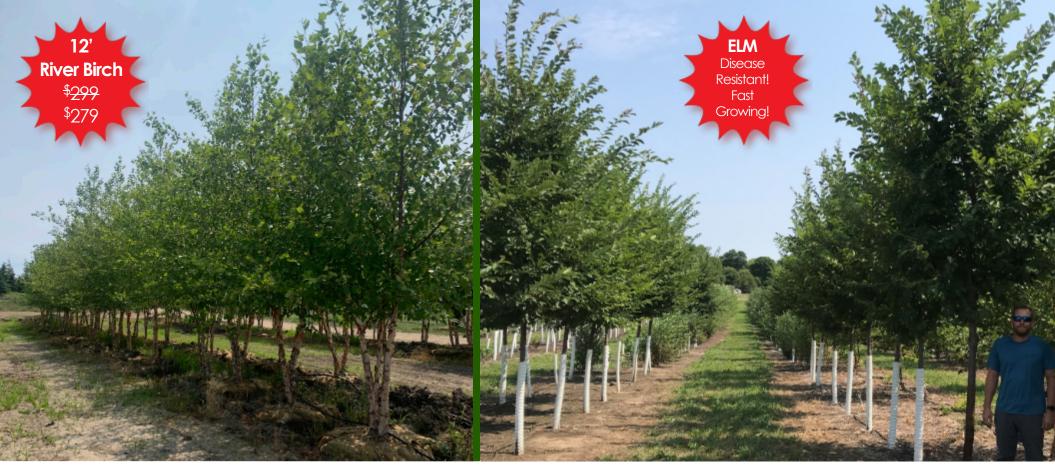

#### **Deciduous / Shade Trees:**

Corkscrew Willow; Honeylocust; River Birch; Linden; Swamp White Oak; Elm; Red Maples - Autumn Blaze, Sienna Glen, Northwoods Red; Sugar Maples - Fall Fiesta, Green Mountain; Norway Maple - Emerald Queen; Deborah Maple