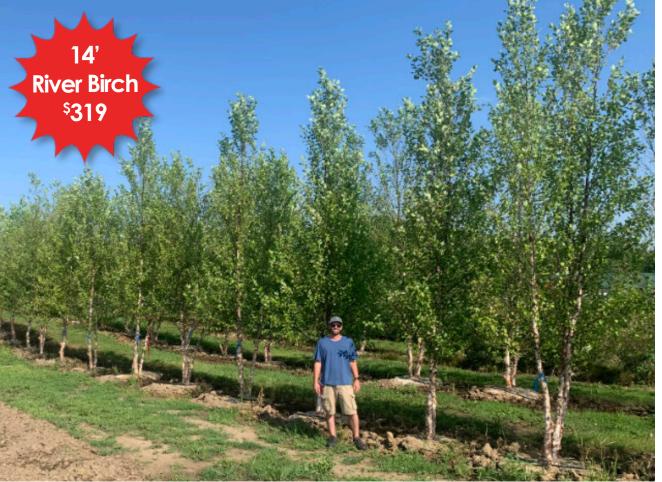

### Deciduous / Shade Trees:

Honeylocust; River Birch; Hackberry; Elm; Linden; Kentucky Coffee Tree; Quaking Aspen

Red Maples: Autumn Blaze, Sienna Glen, Northwoods

Sugar Maples: Fall Fiesta, Green Mountain, Northern Flare Norway Maple: Emerald Queen; Deborah Maple