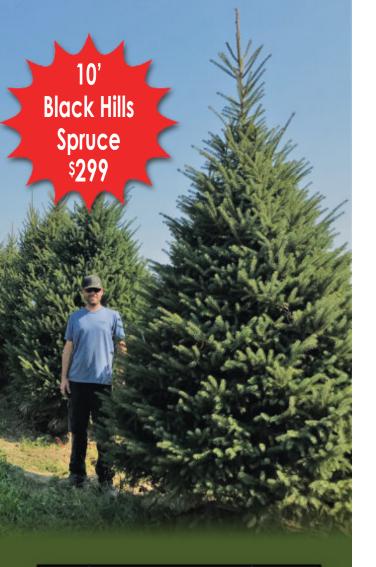

# Annual Fall Tree Sale

ONE DAY ONLY! Saturday October 7, 2023 9am-3pm

2023 FOITTREESOLE

Red Maples \$409



laureltreefarms.com



# PLANTING & DELIVERY

**Plant a tree almost anywhere!** We plant with a lawn-friendly skid loader and need just 8 feet of clearance to plant a large tree.



We sell mature trees at incredible prices, and all of them are grown here in Minnesota.

We also offer planting, residential landscape design services and commercial planting services.

Laurel Tree Farms is a family owned and operated small business, and we back our trees and shrubs with a **Full 1-year warranty.** 

International In

# MINNESOTA-GROWN TREES

Current Selection / Varieties: <u>All stock balled and burlapped.</u> Walk our fields to select your trees!

## Coniferous:

White Pine; B