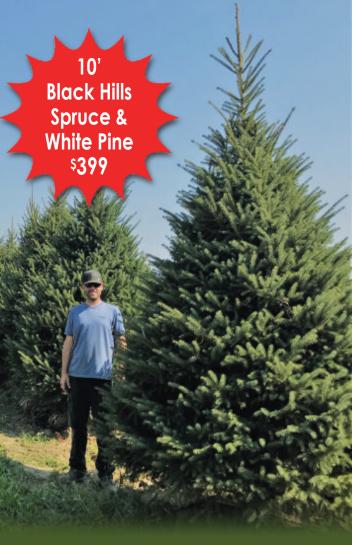

#### Coniferous:

White Pine; Black Hills Spruce, Colorado Spruce, Norway Spruce