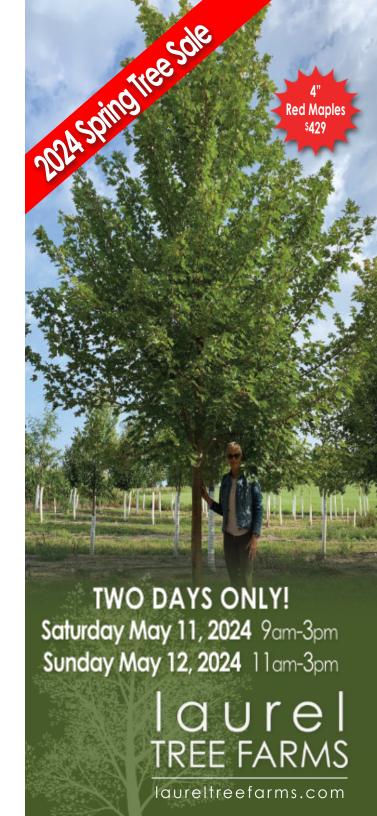

## Deciduous / Shade Trees:

Honeylocust; River Birch; Hackberry; Elm; Linden; Kentucky Coffee Tree; Quaking Aspen

Red Maples: Autumn Blaze, Sienna Glen, Northwoods, Autumn Fantasy, Matador

Sugar Maples: Fall Fiesta, Northern Flare