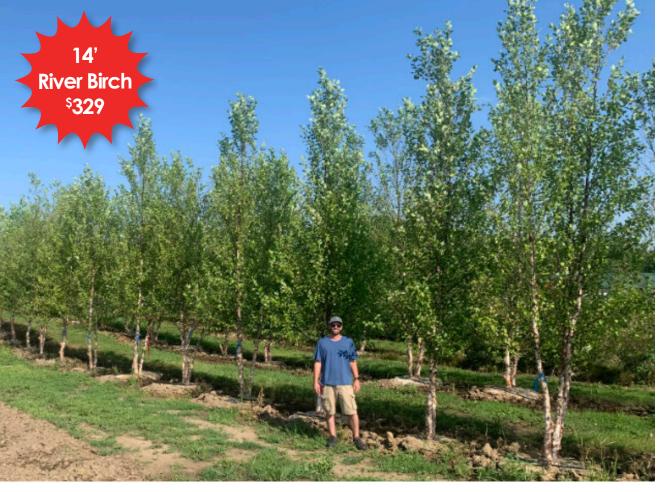

## Deciduous / Shade Trees:

Honeylocust; River Birch; Hackberry; Elm; Linden; Kentucky Coffee Tree; Quaking Aspen

Red Maples: Autumn Blaze, Sienna Glen, Northwoods, Autumn Fantasy, Matador

Sugar Maples: Fall Fiesta, Northern Flare