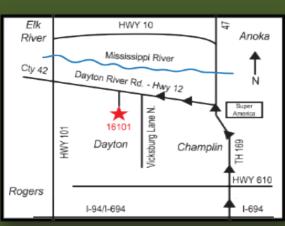

TREE FARMS
1610 | Dayton River Road
Dayton MN 55327
763.323,4406

Mother's Day Tree Sale

# laurel TREE FARMS

16101 Dayton River Road
Dayton, MN 55327
763,323,4406 • www.lgureltreefarms.com